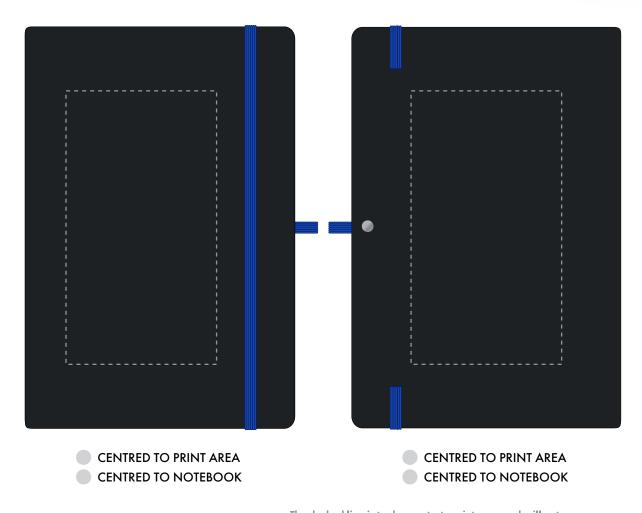

## The dashed line is to demonstrate print area and will not appear on your printed item

| ARTWORK SCALE 100%           |        | ARTWORK SCALE 100%           |
|------------------------------|--------|------------------------------|
| Max print area: 80mm x 145mm |        | Max print area: 80mm x 145mm |
| ,                            |        | ·                            |
| 1                            |        |                              |
|                              | I<br>I |                              |
|                              | I<br>I |                              |
|                              | I<br>I |                              |
|                              | 1      |                              |
|                              | 1      |                              |
|                              | I<br>I |                              |
| 1                            | I<br>I |                              |
|                              | I<br>I |                              |
| 1                            | I<br>I |                              |
|                              | I<br>I |                              |
| 1                            | I<br>I |                              |
|                              | 1      |                              |
|                              | 1      |                              |
|                              | 1      |                              |
|                              | I<br>I |                              |
|                              | I<br>I |                              |
|                              | I<br>I |                              |
|                              | 1      |                              |
|                              |        |                              |
|                              |        |                              |
|                              |        |                              |
|                              |        |                              |